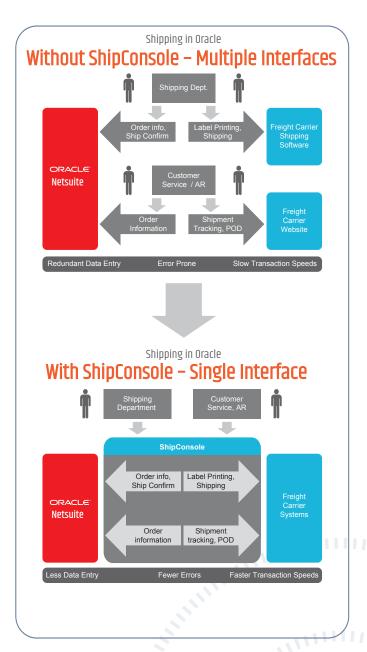

## OPTIMIZE YOUR ORACLE NETSUITE ERP WITH SHIPCONSOLE SAAS

ShipConsole's NetSuite Shipping Software is a cloud based, all-in-one shipping software. It is suitable for any business that wants to integrate NetSuite with parcel carrier systems like UPS, FedEx, DHL, TNT and USPS, and various LTL carriers. It optimizes multi-carrier online shipping, label printing, reporting and shipment tracking with instantaneous access to proof-of-delivery documentation. It also includes features like rate shopping, international shipping with customs documentation, hazmat & dangerous goods support, and advanced analytics & reporting. ShipConsole is widely used by Oracle NetSuite customers looking to enhance their shipping experience.

## The ShipConsole Solution

- Easily create shipments for orders and fulfillments in Oracle NetSuite and ship via parcel and LTL carriers
- Capture published and negotiated freight costs for both parcel and LTL carriers and automatically save them back to NetSuite
- Update fulfillment status to "shipped" in NetSuite with the click of a single button
- Ship Non-Oracle Sales Orders
- Automatically send shipment notifications to customers in a variety of formats
- Access shipment status and proof-of-delivery documentation instantly

- Print NetSuite shipping documents and carrier labels from one screen
- Consolidate multiple fulfillments into a single shipment
- Audit freight invoices to identify billing errors
- Reduce transportation spend with Rate Shopping
- Verify addresses to eliminate delivery delays and additional service fees
- Screen for Denied Parties
- File export information electronically using AES/ACE
- Print customs documentation or use paperless invoicing
- Make better decisions using reports and analytics

## Benefits of using ShipConsole

- Increase shipping productivity with one click shipping process
- Reduce data entry errors with NetSuite integration
- Simplify multi-carrier shipping with single platform
- Reduce transportation spend with Rate Shopping
- Identify billing errors using the Freight Audit Report
- Avoid delivery delays and additional fees with Address Validation
- Save on international shipments using AES Direct
- Enhance Customer Loyalty with integrated tracking and shipment notifications