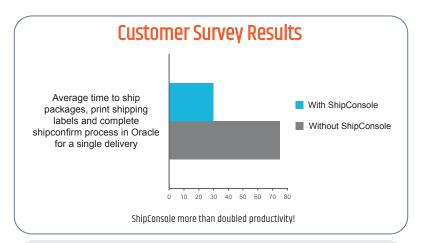

## Benefits of using ShipConsole

- Increase shipping productivity with one click shipping process
- Reduce data entry errors with NetSuite integration
- Simplify multi-carrier shipping with single platform
- Reduce transportation spend with Rate Shopping
- Identify billing errors using the Freight Audit Report
- Avoid delivery delays and additional fees with Address Validation
- Save on international shipments using AES Direct
- Enhance Customer Loyalty with integrated tracking and shipment notifications